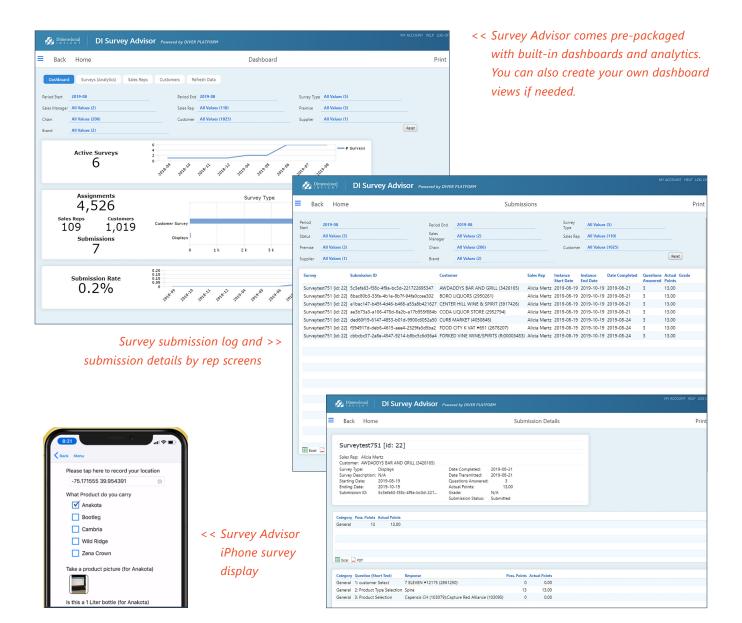

#### Survey Advisor Features Allow You to:

- · Create a variation of survey types
- · Assign surveys to employees, reps and customers
- Automatically broadcast surveys out to your employees, reps and customers
- Use Survey Advisor on an iPad or iPhone
- Centralize management of surveys
- Take pictures on location, geotagged, and with a date and time stamp
- Access, download and report pictures to business partners
- Create standard or recurring surveys
- Produce survey analytics and recap reports with actionable tasks

## Survey Advisor Benefits:

- Ease of creating, editing and deploying surveys
- Speed of response time
- · Analysis and reporting detail
- Low learning curve for creators and users
- Off-line and on-line access

- Create multiple question types:
  - Multiple Choice
  - Date
  - True/False, Yes/No
  - Numeric (Decimal or Integer)
  - Free Format Text
- Geocode
- Multiple Responses
- Picture
- Populate questions based on respondents' previous answers
- Create work flows based on responses
- On-the-fly updates with syncing
- Mobile app to collect the data
- · Centralized management of surveys
- Real-time results
- Interoperability (works with other Dimensional Insight apps like Distributor Advisor and Supplier Advisor)