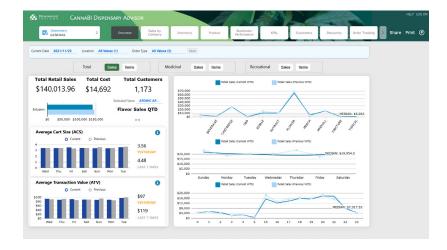

## Unparalleled flexibility:

With CannaBI, you can easily personalize your own dashboards so you can immediately view the data most important to your role. Additionally, dashboards are accessible from desktops, laptops, tablets, and mobile phones so your employees can access data and make decisions whenever and wherever they want.

## Advanced analytics:

Your more data-savvy employees can utilize "point and click" analytics to explore large data sets with unlimited dimensions. Here, they can uncover previously unattainable insights necessary for more-nuanced decision-making. Users can also take advantage of our predictive analytics and built-in forecasting capabilities.