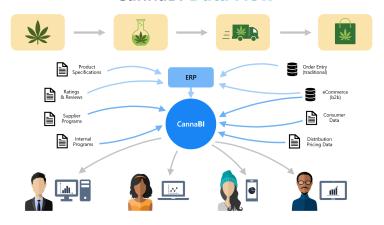

#### All your data in one place

CannaBI brings together and standardizes data from all different areas of your business, including:

- ☐ Horticulture
- Product specifications
- ☐ Ratings and reviews
- Supplier programs
- Internal programs

- Order entry
- □ eCommerce
- Consumer data
- Distribution pricing data
- Point-of-sale

#### CannaBI Data Flow