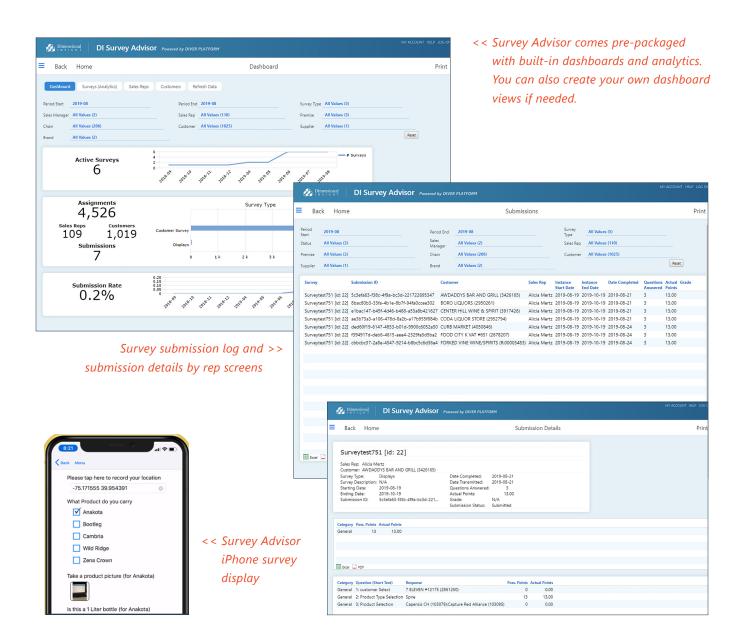

# **The Solution: Survey Advisor**

Survey Advisor helps organizations create, manage, and track surveys — <u>and</u>, it has powerful analytics capabilities to help you understand where things are with your surveys.

#### Survey Advisor Features Allow You to:

- Create a variation of survey types
- Assign surveys to employees, reps and customers
- Automatically broadcast surveys out to your employees, reps and customers
- Use Survey Advisor on an iPad or iPhone
- Centralize management of surveys
- Take pictures on location, geotagged, and with a date and time stamp
- Access, download and report pictures to business partners
- Create standard or recurring surveys
- Produce survey analytics and recap reports with actionable tasks